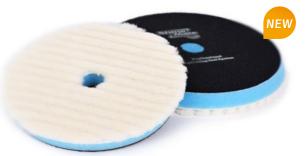

## Диск ShineMate за полиране микрофибърен 140х22 мм, 41255-7

- 100% fine wool pad with increased finishing performance.
- Remove 1200/1500# sanding disc marks, deep scratches, overspray, and heavy oxidation.
- Fast cutting for a smooth and glossy finishing.
- For Rotary & DA polisher use.

- Final Finishing
- 100% Nano Micro-fiber.Increased finishing performance.
- Work as final step for a deep clear & perfect finishing.
- For DA polisher use.

| em No. | Size           | Work with                 | Center Hole                           |
|--------|----------------|---------------------------|---------------------------------------|
| 11236  | 90mm           | 3" Plate                  | -                                     |
| 41255  | 140mm          | 5" Plate                  | 22mm                                  |
| 41265  | 165mm          | 6" Plate                  | 22mm                                  |
|        | 11236<br>11255 | 41236 90mm<br>41255 140mm | 90mm 3" Plate<br>41255 140mm 5" Plate |