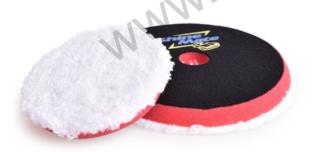

## Диск ShineMate за полиране микрофибърен 140х22 мм, 41255-7

- 100% fine wool pad with increased finishing performance.
- Remove 1200/1500# sanding disc marks, deep scratches, overspray, and heavy oxidation.
- Fast cutting for a smooth and glossy finishing.
- For Rotary & DA polisher use.

- Final Finishing
- 100% Nano Micro-fiber.Increased finishing performance.
- Work as final step for a deep clear & perfect finishing.
- For DA polisher use.

| em No. | Size           | Work with                 | Center Hole                           |
|--------|----------------|---------------------------|---------------------------------------|
| 11236  | 90mm           | 3" Plate                  | -                                     |
| 41255  | 140mm          | 5" Plate                  | 22mm                                  |
| 41265  | 165mm          | 6" Plate                  | 22mm                                  |
|        | 11236<br>11255 | 41236 90mm<br>41255 140mm | 90mm 3" Plate<br>41255 140mm 5" Plate |